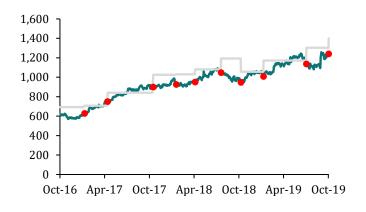

## **Recommendation Summary**

| Dates     | Rating | Target |
|-----------|--------|--------|
| 29-Aug-16 | BUY    | 694    |
| 30-Jan-17 | BUY    | 709    |
| 04-May-17 | BUY    | 841    |
| 06-Nov-17 | BUY    | 1,025  |
| 08-Feb-18 | BUY    | 1,030  |
| 26-Apr-18 | BUY    | 1,082  |
| 10-Aug-18 | BUY    | 1,194  |
| 30-0ct-18 | BUY    | 1,056  |
| 30-Jan-19 | BUY    | 1,173  |
| 24-Jul-19 | BUY    | 1,304  |
| 24-0ct-19 | BUY    | 1,412  |